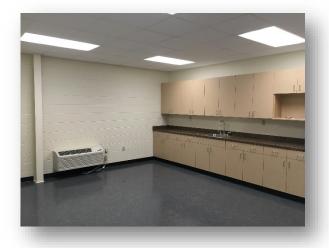

## **Engineering Highlights:**

Project included two single-sided access bays, which includes a four-post bus lift, and one pull-through bay for maintenance efficiency. Management support areas of the facility includes the transportation director's office, kitchenette, parts storage and pneumatic equipment control room.