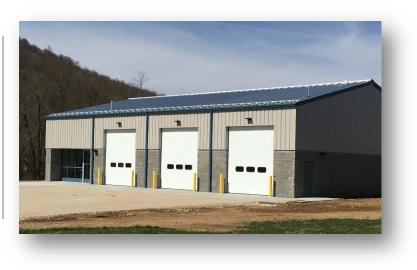

Lewis County Board of Education

District Maintenance & Bus Garage

Owner: Lewis County Board of Education Contact: Jamie Weddington, Superintendent Phone: 606.796.2811 Email: jamie.weddington@lewis.kyschools.us Building Area: 5,000 SF Construction Cost: \$880,000 Project Status: Completed 2016

Project Description: new district А maintenance and bus garage to support the transportation needs for a district of 3,000 students.