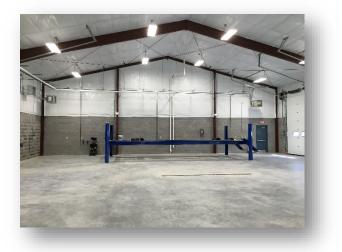

## **Engineering Highlights:**

Project included two single-sided access bays, which includes a four-post bus lift, and one pull-through bay for maintenance efficiency. Management support areas of the facility includes the transportation director's office, kitchenette, parts storage and pneumatic equipment control room.

HVAC System is point of use equipment. The maintenance areas utilize a building-wide ventilation system with propane heat and the management support spaces are conditioned by PTAC units.

The facility also features a building-wide pneumatic plumbing system, emergency exhaust evacuation system, emergency eye-wash station and LED exterior light fixtures.